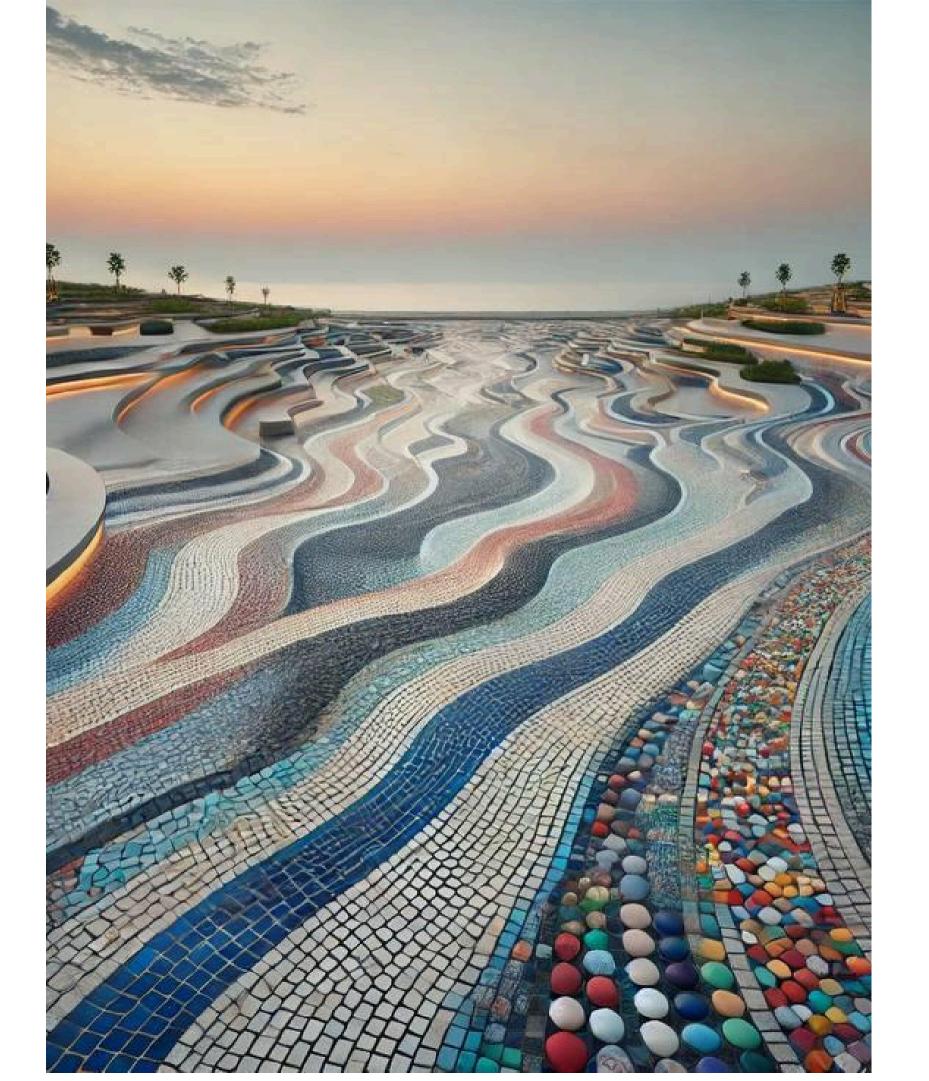

### ART WALK

cinema mozaic.

"Art Walk" - clearly defined path with activity pockets. Blue path, as a reference to the

06