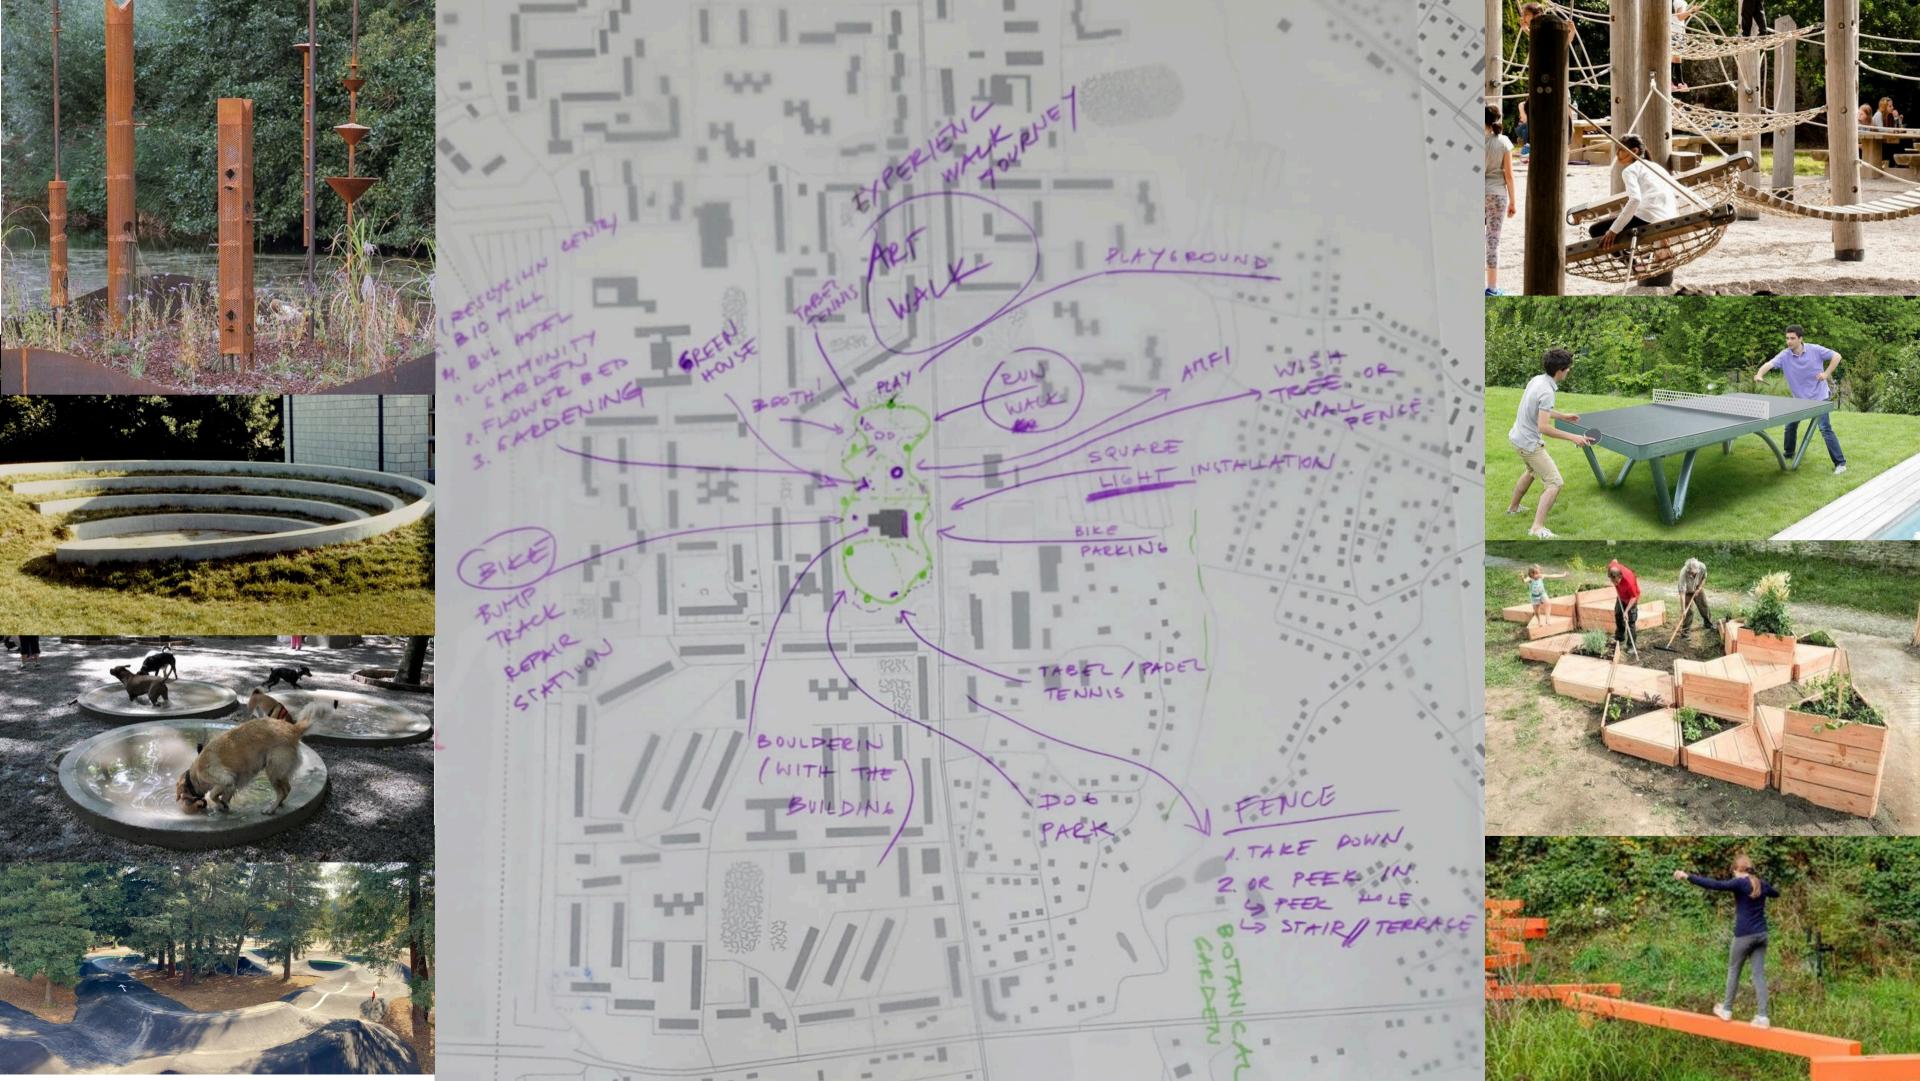

### ART WALK

cinema mozaic.

"Art Walk" - clearly defined path with activity pockets. Blue path, as a reference to the

06

#### CULTURE. LEISURE. PLAY

Activities and functions on the art walk (for different age groups)

#### Culture

- 1. Works of art and sculpture by different artists
- 2.Outdoor gallery
- 3. Open air theater (amfitheater)
- 4. Reading corner

#### Laisure

- 1. Chairs with a view (for sitting and looking at people)
- 2. Picnic table with and without a roof

#### Play

- 1.Playground (already there)
- 2. Trampoline track
- 3. Table tennis

#### SPORTS. COMMERCE. GREEN.

#### Sports

- 1. Pump track
- 2. Bike repair station
- 3. Padel tennis
- 4. Running
- 5. Tarsan trail between trees, rope park
- 6. Bouldering wall (on the cinema?)
- 7. Outdoor gym, calistenic gym

#### Commerce

1. Booths (for workshops or shops)

#### Green

- 1. Community garden for vegetables
- 2. Flower beds for babushka or grandparents
- 3. Bug hotel
- 4. Biomill (place to recycle biological waste

#### For pet owners

1.Dog training park