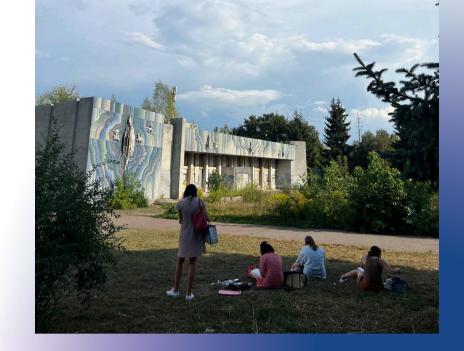

### ART WALK

cinema mozaic.

"Art Walk" - clearly defined path with activity pockets. Blue path, as a reference to the

06