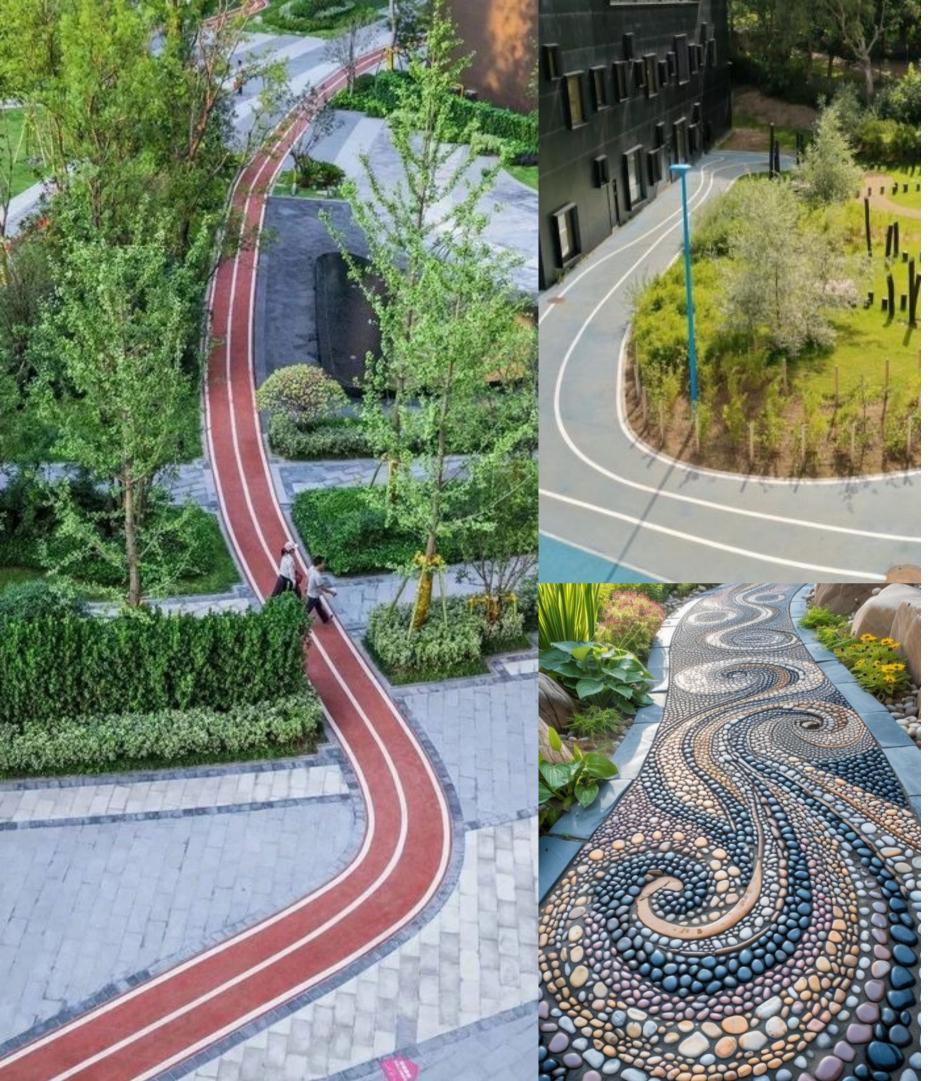

### ART WALK

cinema mozaic.

"Art Walk" - clearly defined path with activity pockets. Blue path, as a reference to the

06

#### Play

- 1.Playground (already there)
- 2. Trampoline track
- 3. Table tennis

#### Sports

- 1. Pump track
- 2. Bike repair station
- 3. Padel tennis
- 4. Running
- 5. Tarsan trail between trees, rope park
- 6. Bouldering wall (on the cinema?)
- 7. Outdoor gym, calistenic gym