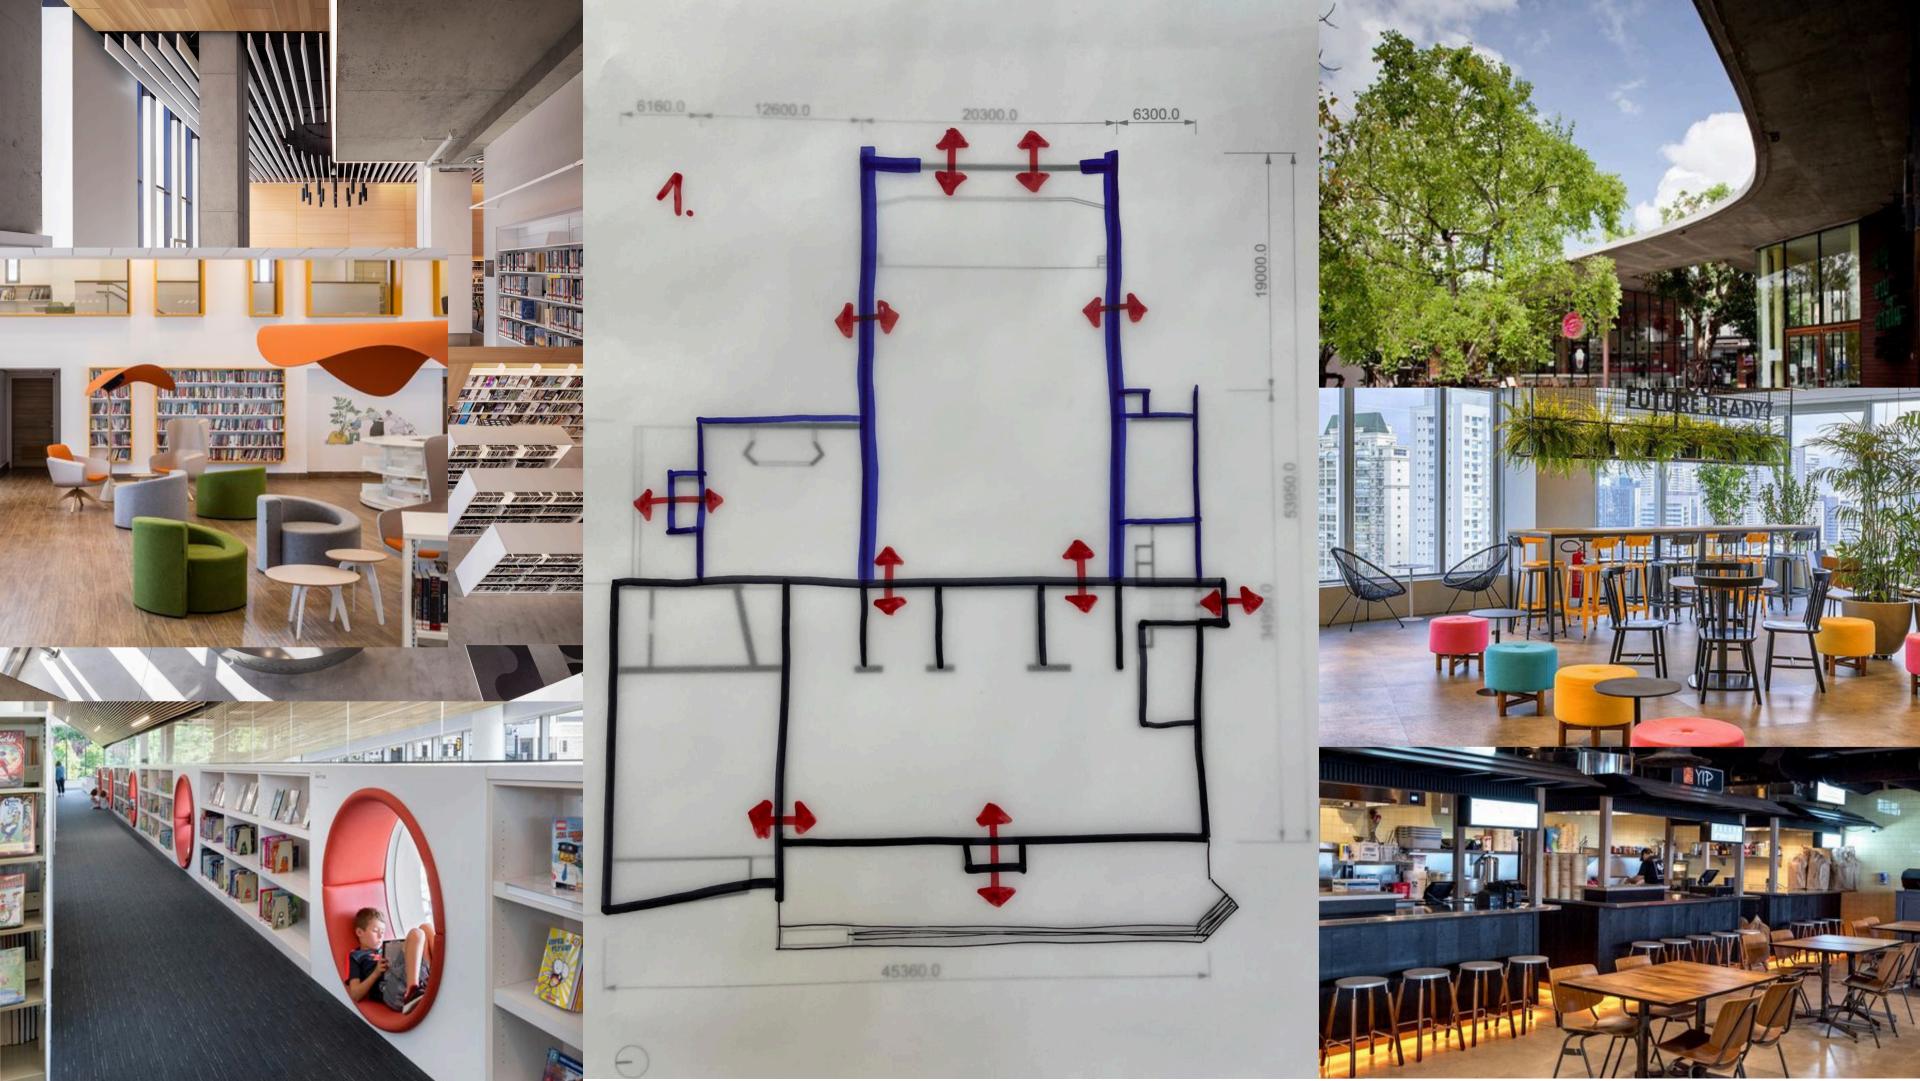

#### Stage 1.

- Open meetings space
- Food Court
- Community Library
- Open the space to Nature

Stage 2.

Developing stage with the community

10