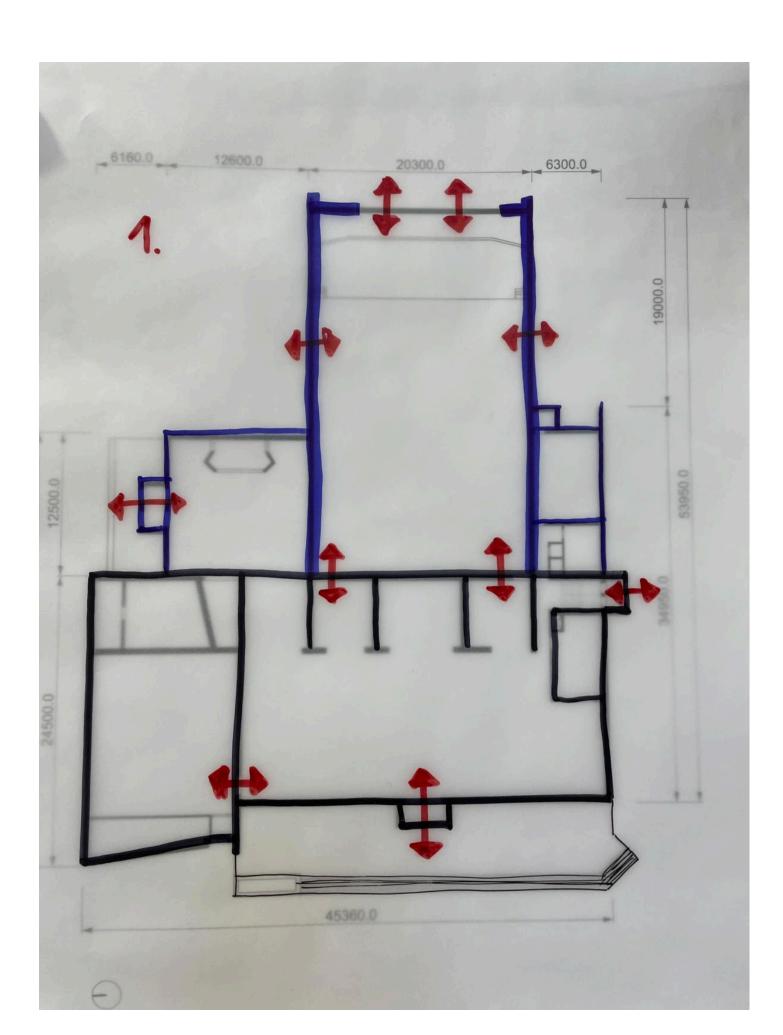

#### Stage 1.

- Open meetings space
- Food Court
- Community Library
- Open the space to Nature

Stage 2.

Developing stage with the community

10