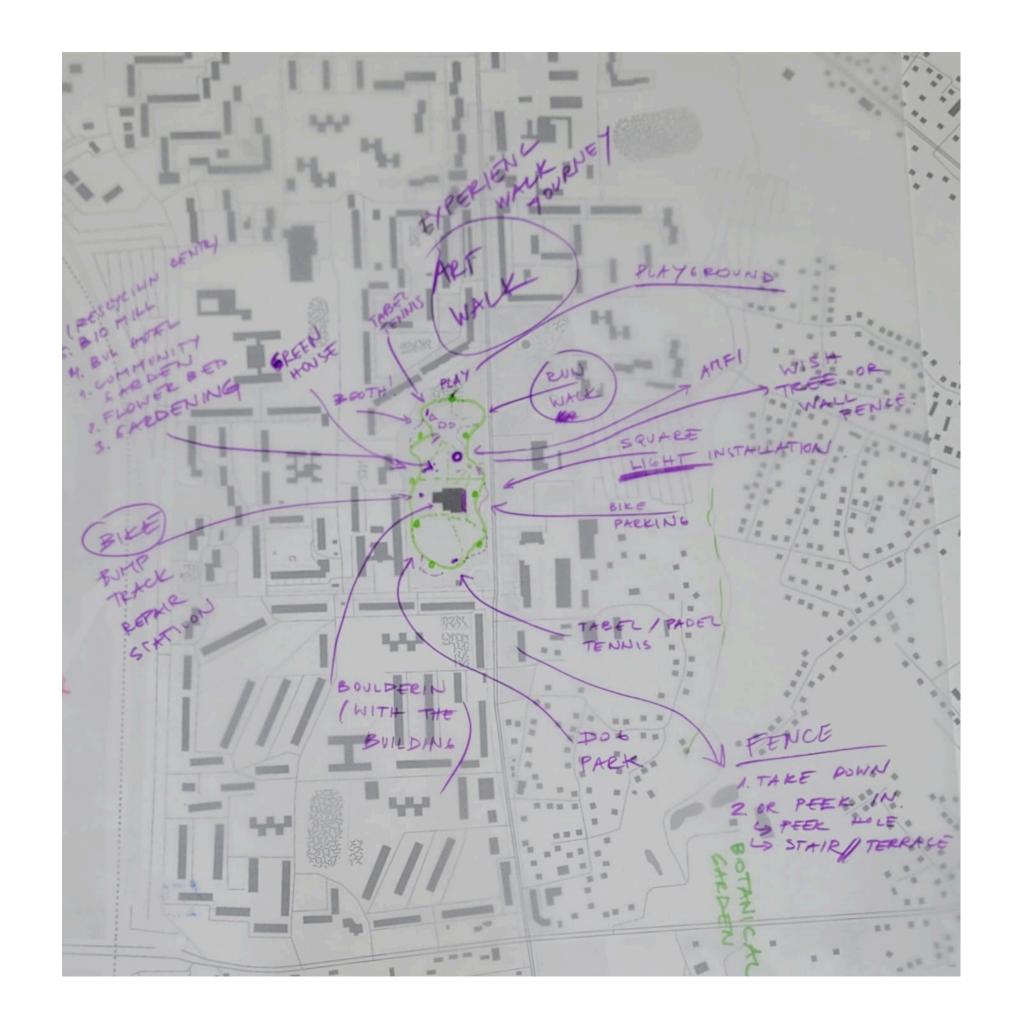

### ART WALK

cinema mozaic.

"Art Walk" - clearly defined path with activity pockets. Blue path, as a reference to the

06

#### CULTURE. LEISURE. PLAY

Activities and functions on the art walk (for different age groups)

#### Culture

- 1. Works of art and sculpture by different artists
- 2.Outdoor gallery
- 3. Open air theater (amfitheater)
- 4. Reading corner

#### Laisure

- 1. Chairs with a view (for sitting and looking at people)
- 2. Picnic table with and without a roof

#### Play

- 1.Playground (already there)
- 2. Trampoline track
- 3. Table tennis

#### SPORTS. COMMERCE. GREEN.

#### Sports

- 1. Pump track
- 2. Bike repair station
- 3. Padel tennis
- 4. Running
- 5. Tarsan trail between trees, rope park
- 6. Bouldering wall (on the cinema?)
- 7. Outdoor gym, calistenic gym

#### Commerce

1. Booths (for workshops or shops)

#### Green

- 1. Community garden for vegetables
- 2. Flower beds for babushka or grandparents
- 3. Bug hotel
- 4. Biomill (place to recycle biological waste

#### For pet owners

1.Dog training park