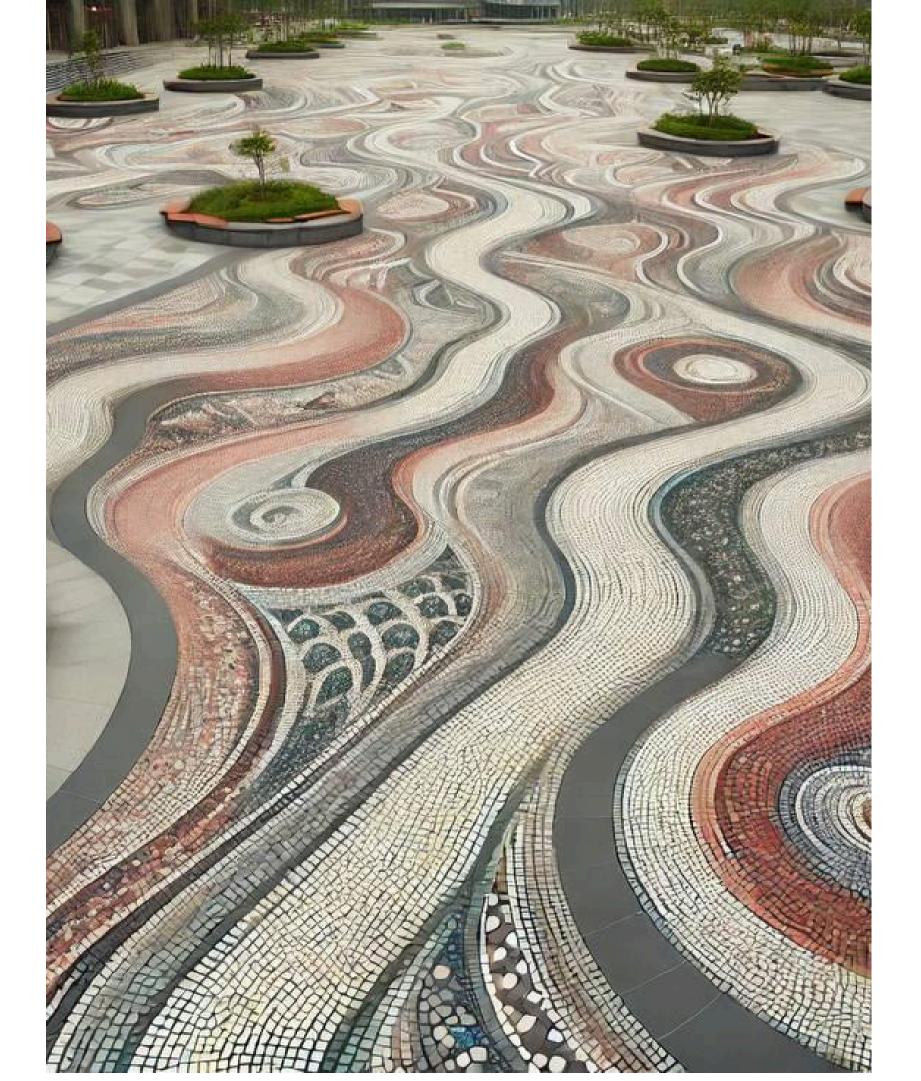

### ART WALK

cinema mozaic.

"Art Walk" - clearly defined path with activity pockets. Blue path, as a reference to the

06