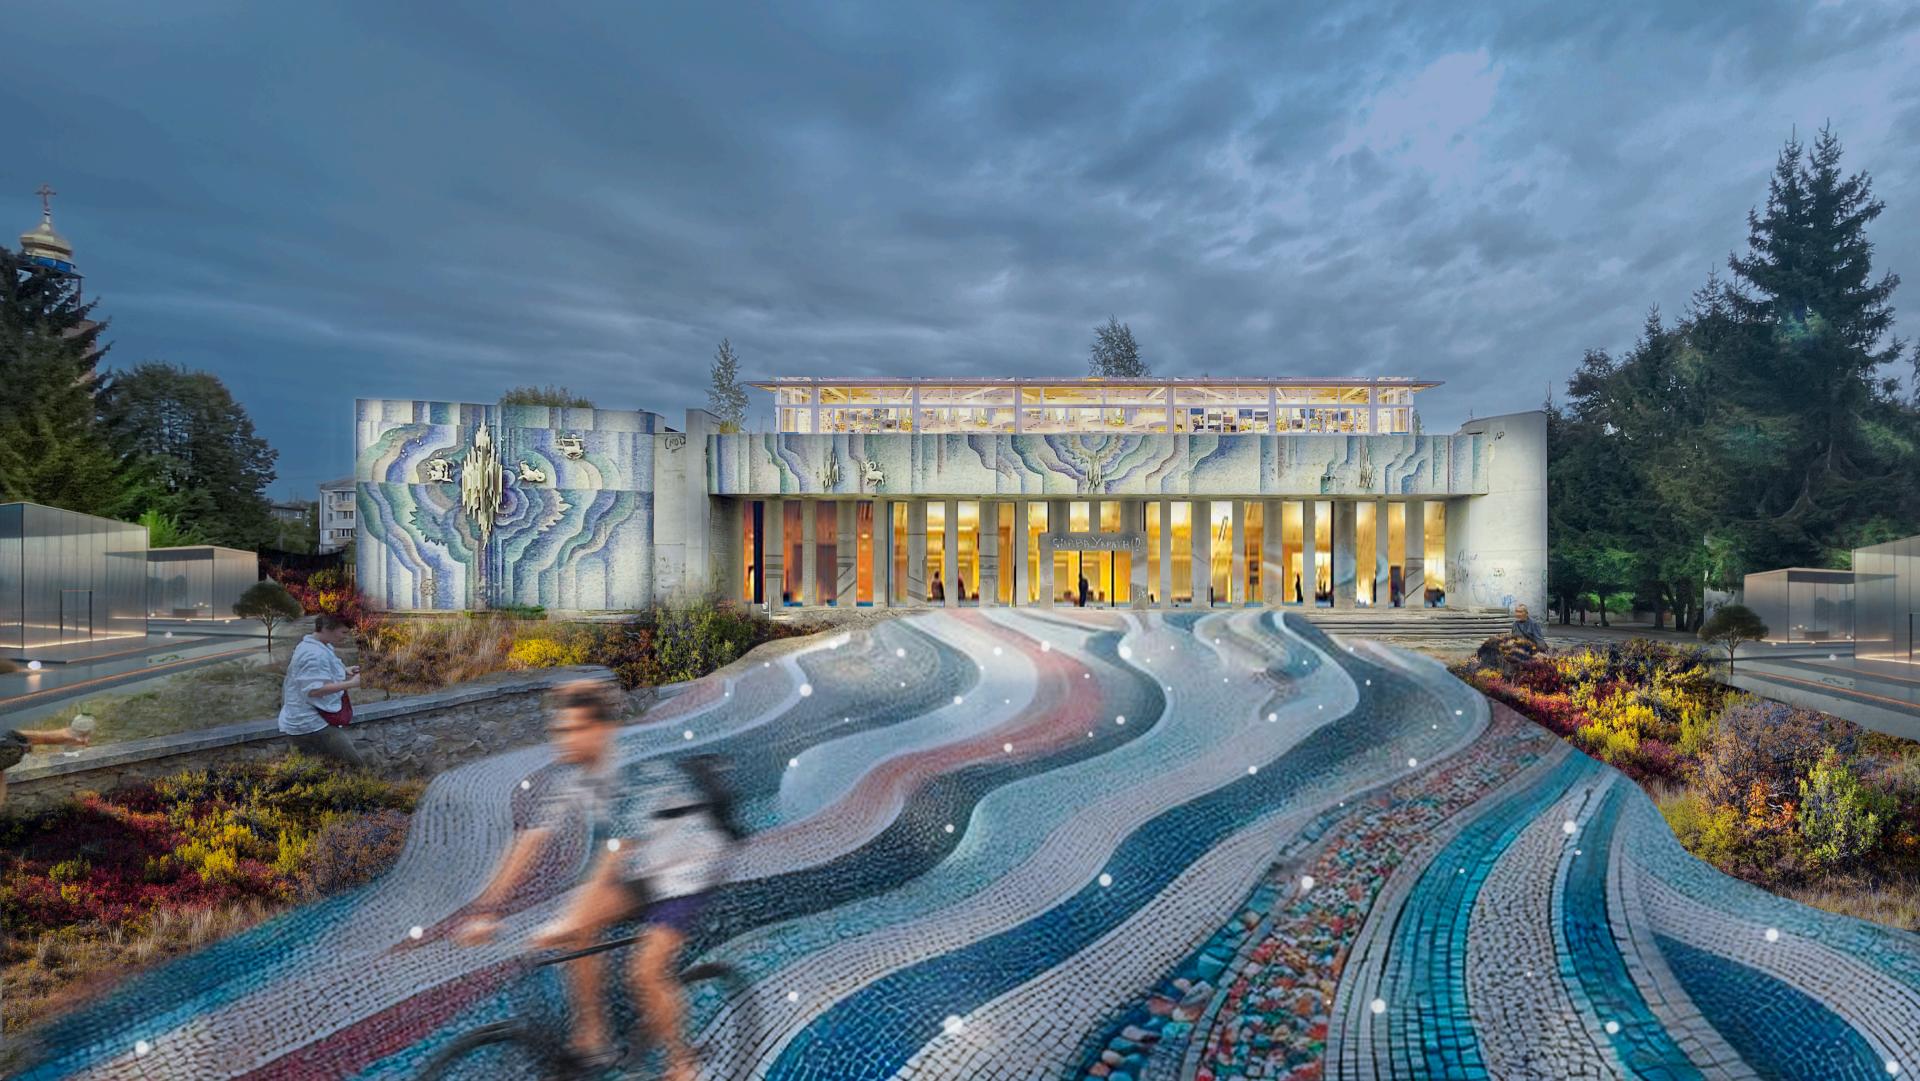

### ART WALK

cinema mozaic.

"Art Walk" - clearly defined path with activity pockets. Blue path, as a reference to the

06

# BUILDING