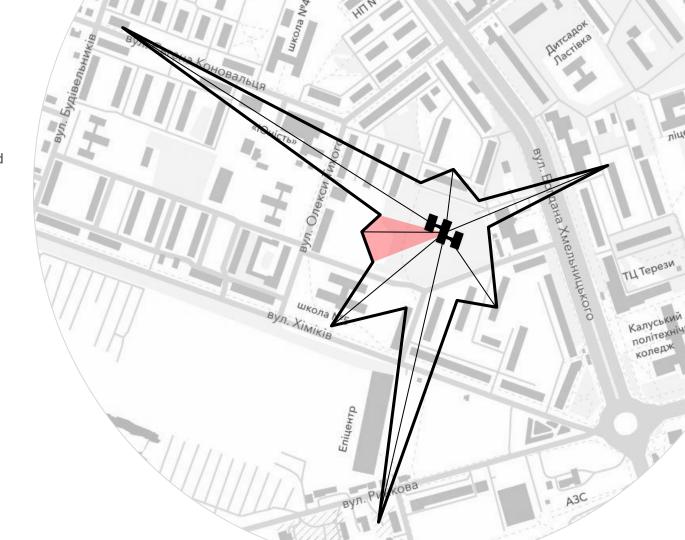

## **Culture beam**

#### tend to:

- Palace of Culture "Yunist"
- music center
- church

- mobility
- culture facilities

## Yard beam

#### tend to:

- yards
- residential buildings

- safety
- watching
- greenery
- silence
- universal design

## City beam

#### tend to:

- traffic
- facilities
- infrastructure

- accessibility
- hospitality
- mobility
- safety

## **Commercial beam**

#### tend to:

- Epicenter
- market
- Cube
- auto station

- mobility
- accessibility
- respite
- safety

## **Children beam**

#### tend to:

- school
- stadium

- fun
- universal design
- public! space

## **Sport beam**

#### tend to:

- concrete\green playground
- stadium

- universal design
- freedom
- program(joga, frisbee, picnic)
- dog friendly