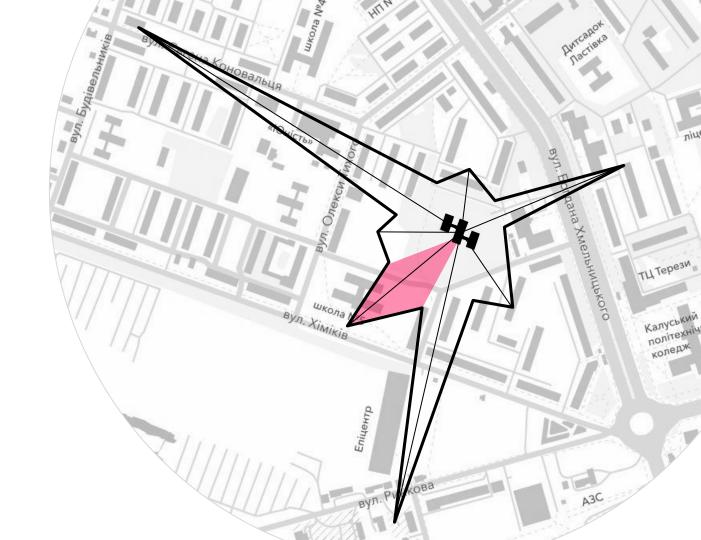

## **Culture beam**

#### tend to:

- Palace of Culture "Yunist"
- music center
- church

- mobility
- culture facilities

## Yard beam

#### tend to:

- yards
- residential buildings

- safety
- watching
- greenery
- silence
- universal design

## City beam

#### tend to:

- traffic
- facilities
- infrastructure

- accessibility
- hospitality
- mobility
- safety

## **Commercial beam**

#### tend to:

- Epicenter
- market
- Cube
- auto station

- mobility
- accessibility
- respite
- safety

## **Children beam**

#### tend to:

- school
- stadium

- fun
- universal design
- public! space

## **Sport beam**

#### tend to:

- concrete\green playground
- stadium

- universal design
- freedom
- program(joga, frisbee, picnic)
- dog friendly