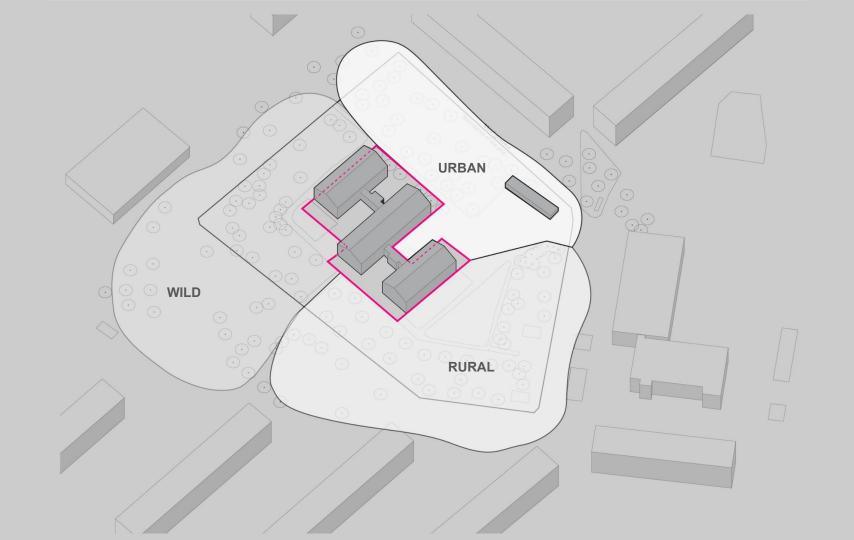

#### **WILD**

Younger child (<6 y.old) playground Chill zone (Reading space, hammocks, etc.) Active leisure zone( volleyball, frisbee, badminton etc.) Sitting spaces across transit routes and stadium Dense gedge walls with slit passages

#### **URBAN**

Relax activities (yoga, picnic)
Plaza: transit routes, eye-to-eye
benches, board games,
transparent view, low hedgerow,
city square
Social enterprise: cafe/facilites,
toilet, storage space (bikes etc.)
Event space
Informational function

#### **RURAL**

Gardening: flowerbeds, horticulture Small transit routes (you are a guest) Blind fences: Sheds for gardening equipment + compost pits Garbage sorting containers Parking spot for locals Dog park