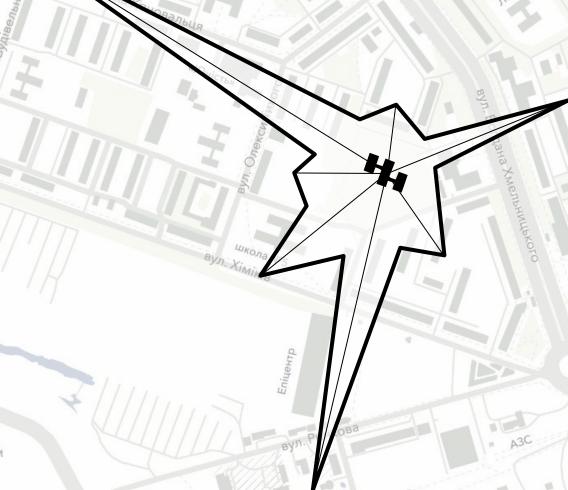

## **Culture beam**

#### tend to:

- Palace of Culture "Yunist"
- music center
- church

- mobility
- culture facilities