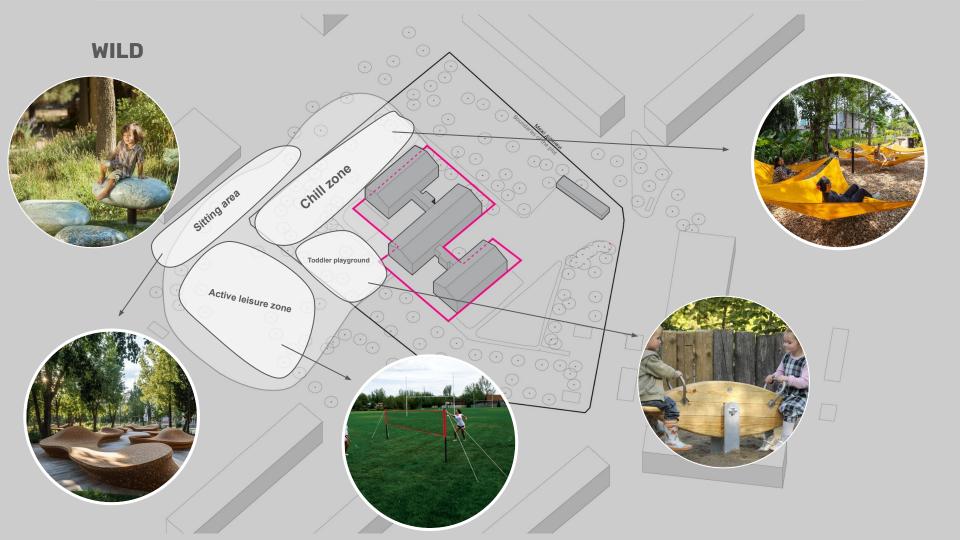

#### **WILD**

Younger child (<6 y.old) playground Chill zone (Reading space, hammocks, etc.) Active leisure zone( volleyball, frisbee, badminton etc.) Sitting spaces across transit routes and stadium Dense gedge walls with slit passages