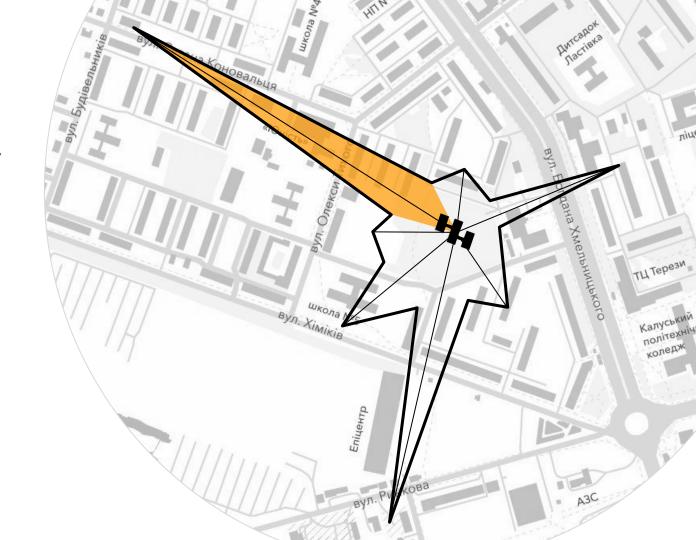

## **Commercial beam**

#### tend to:

- Epicenter
- market
- Cube
- auto station

- mobility
- accessibility
- respite
- safety