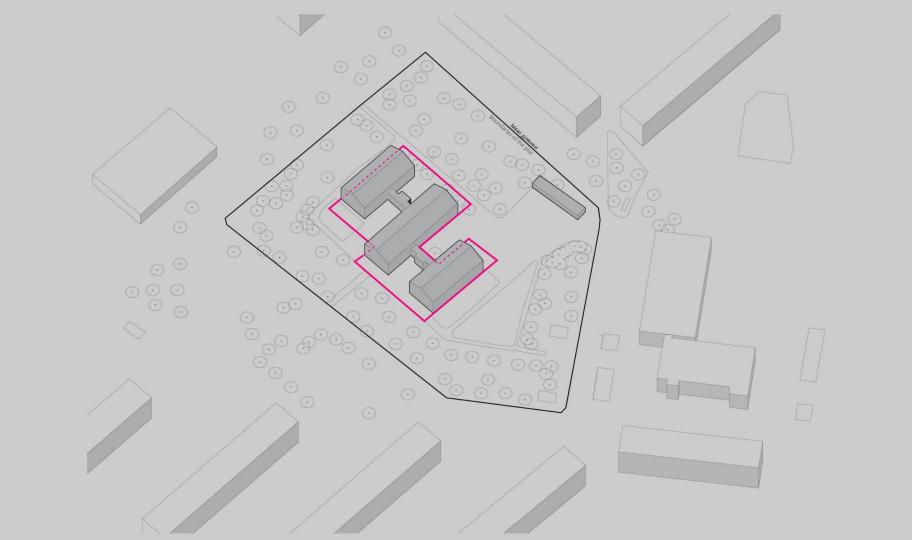

mobility
- culture facilities



## Yard beam

#### tend to:

- yards
- residential buildings

- safety
- watching
- greenery
- silence
- universal design



## City beam

#### tend to:

- traffic
- facilities
- infrastructure

- accessibility
- hospitality
- mobility
- safety



## **Yard beam**

#### tend to:

- yards
- residential buildings

- safety
- watching
- greenery
- silence
- universal design



## **Commercial beam**

#### tend to:

- Epicenter
- market
- Cube
- auto station

- mobility
- accessibility
- respite
- safety



## **Children beam**

#### tend to:

- school
- stadium

- fun
- universal design
- public! space



## **Sport beam**

#### tend to:

- concrete\green playground
- stadium

- universal design
- freedom
- program(joga, frisbee, picnic)
- dog friendly













# **RURAL** Flowerbed Horticulture Sheds Dog Park Parking Sorting





#### **WILD**

Younger child (<6 y.old) playground Chill zone (Reading space, hammocks, etc.) Active leisure zone( volleyball, frisbee, badminton etc.) Sitting spaces across transit routes and stadium Dense gedge walls with slit passages

#### **URBAN**

Relax activities (yoga, picnic)
Plaza: transit routes, eye-to-eye
benches, board games,
transparent view, low hedgerow,
city square
Social enterprise: cafe/facilites,
toilet, storage space (bikes etc.)
Event space
Informational function

#### **RURAL**

Gardening: flowerbeds, horticulture Small transit routes (you are a guest) Blind fences: Sheds for gardening equipment + compost pits Garbage sorting containers Parking spot for locals Dog park