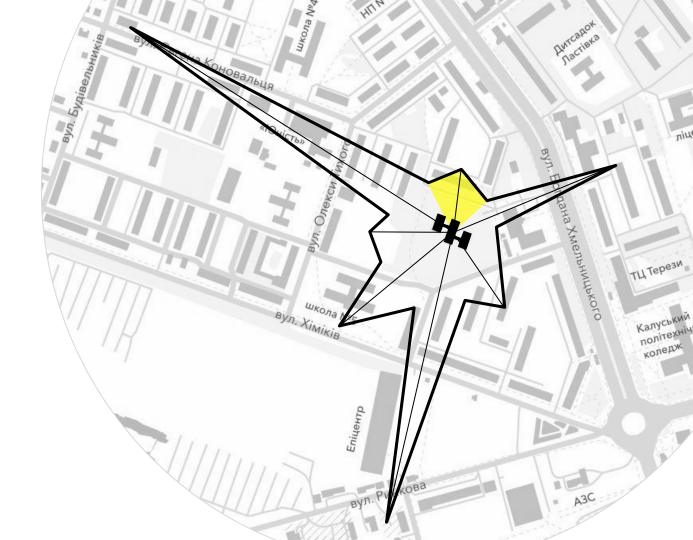

## **Culture beam**

#### tend to:

- Palace of Culture "Yunist"
- music center
- church

- mobility
- culture facilities