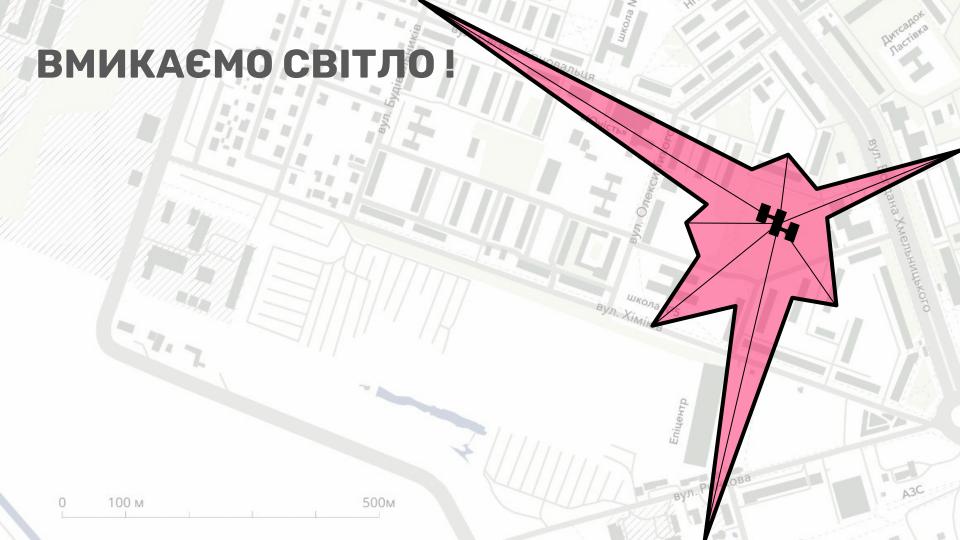

## Yard beam

#### tend to:

- yards
- residential buildings

- safety
- watching
- greenery
- silence
- universal design

## **Yard beam**