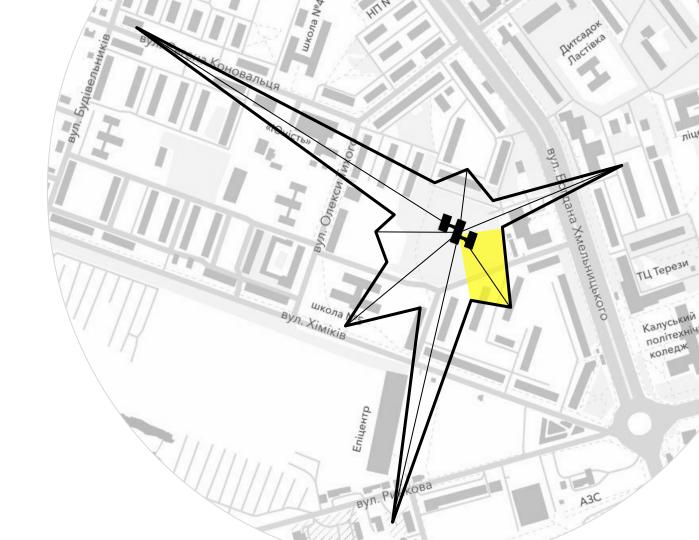

## Yard beam

#### tend to:

- yards
- residential buildings

- safety
- watching
- greenery
- silence
- universal design

## **Yard beam**