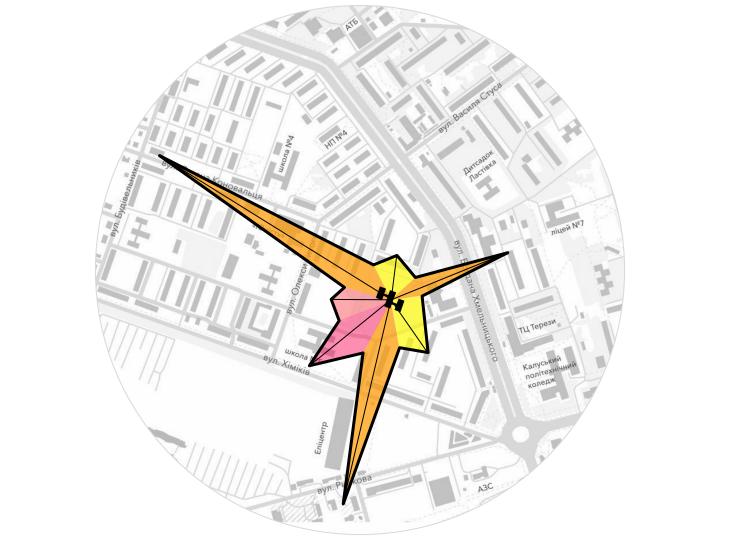

## City beam

#### tend to:

- traffic
- facilities
- infrastructure

- accessibility
- hospitality
- mobility
- safety