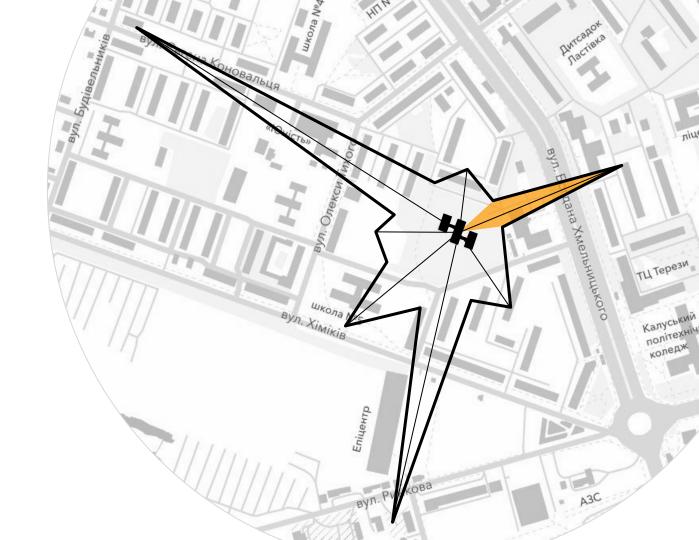

## **Commercial beam**

#### tend to:

- Epicenter
- market
- Cube
- auto station

- mobility
- accessibility
- respite
- safety