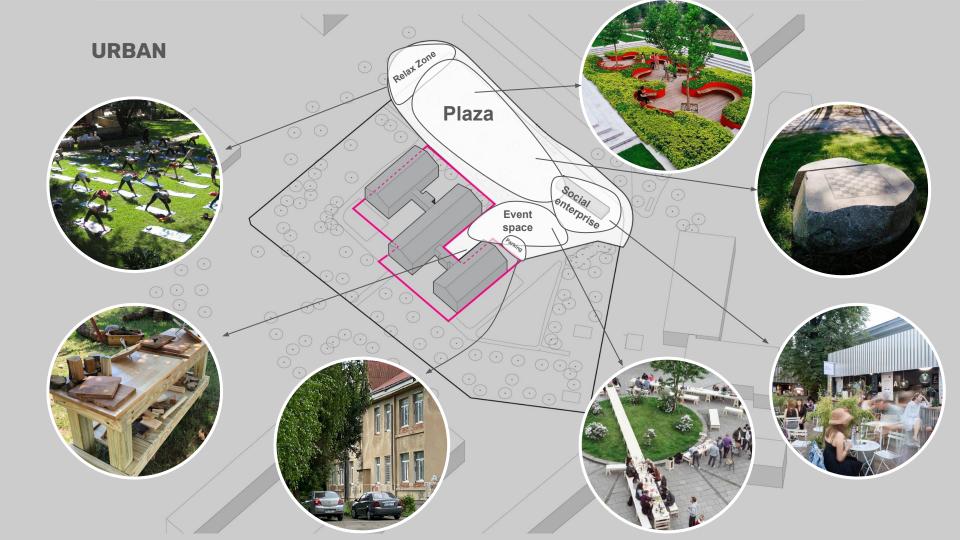

#### **URBAN**

Relax activities (yoga, picnic)
Plaza: transit routes, eye-to-eye
benches, board games,
transparent view, low hedgerow,
city square
Social enterprise: cafe/facilites,
toilet, storage space (bikes etc.)
Event space
Informational function