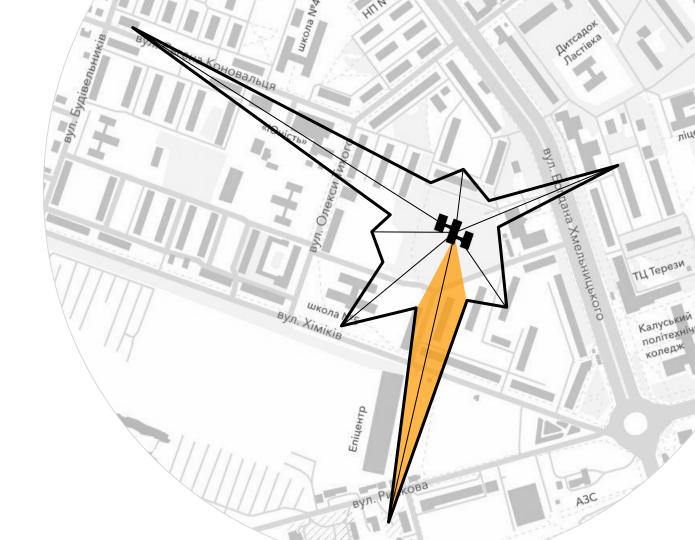

## **Sport beam**

#### tend to:

- concrete\green playground
- stadium

- universal design
- freedom
- program(joga, frisbee, picnic)
- dog friendly